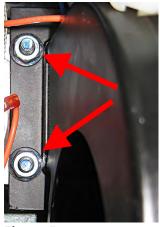

## Follow these instructions to replace the blower.

1. If necessary, remove any obstruction that restricts access to the blower, such as the disposal

quick disconnect, by removing the two screws which attach the bracket (see Figure 1).