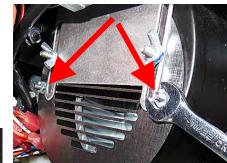

- 2. Disconnect the 2-pin blower power connection (see Figure 2).
- 3. Using an 11/32" open end wrench, remove the blower grill from the blower by removing the two nuts attaching the grill (see Figure 3). This allows access to the left two nuts of the blower.
- 4. Remove the diverter behind the grill by pulling out at an angle (see Figure 4).
- 5. Remove the left blower nuts using a 7/16" driver and loosen the right blower nuts 2 or 3 turns (see Figure 5).