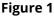

- 2. Disconnect the 2-pin blower power connection (see Figure 2).
- 3. Using an 11/32" open end wrench, remove the blower grill from the blower by removing the two nuts attaching the grill (see Figure 3). This allows access to the left two nuts of the blower.
- 4. Remove the diverter behind the grill by pulling out at an angle (see Figure 4).
- 5. Remove the left blower nuts using a 7/16" driver and loosen the right blower nuts 2 or 3 turns (see Figure 5).