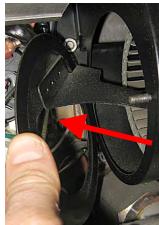

## Follow these instructions to replace the blower.

1. If necessary, remove any obstruction that restricts access to the blower, such as the disposal

quick disconnect, by removing the two screws which attach the bracket (see Figure 1).