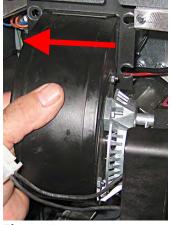

- 2. Disconnect the 2-pin blower power connection (see Figure 2).
- 3. Using an 11/32" open end wrench, remove the blower grill from the blower by removing the two nuts attaching the grill (see Figure 3). This allows access to the left two nuts of the blower.
- 4. Remove the diverter behind the grill by pulling out at an angle (see Figure 4).
- 5. Remove the left blower nuts using a 7/16" driver and loosen the right blower nuts 2 or 3 turns (see Figure 5).